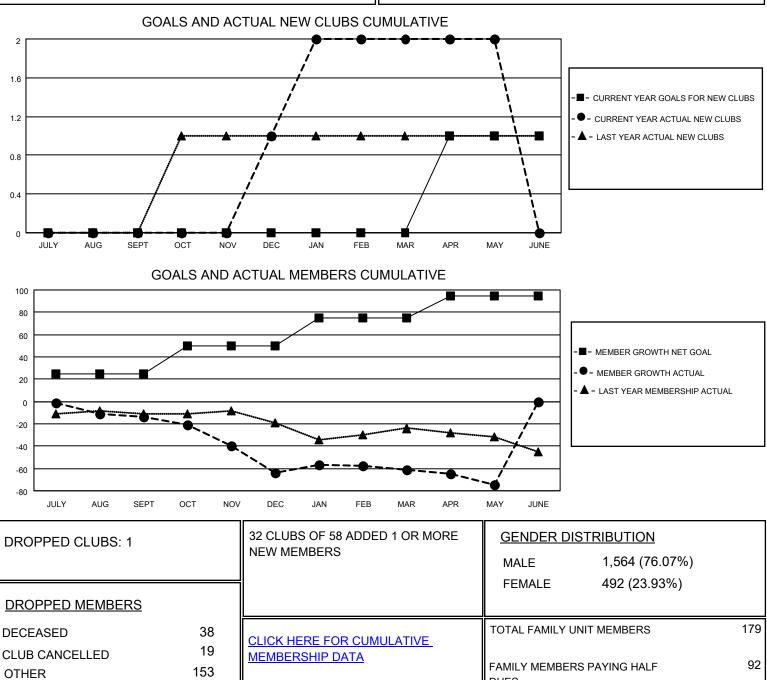

## LOCATION ILLINOIS

District 1 J

Results as of: 5/31/2021

| Clubs                 |               |           |               | Members               |                        |                         |                                                    |
|-----------------------|---------------|-----------|---------------|-----------------------|------------------------|-------------------------|----------------------------------------------------|
| RESULTS FOR 2020-2021 |               |           |               | RESULTS FOR 2020-2021 |                        |                         |                                                    |
| QUARTER               | NEW CLUB GOAL | NEW CLUBS | DROPPED CLUBS | QUARTER               | BER GROWTH NET<br>GOAL | MEMBER GROWTH<br>ACTUAL | DROPPED<br>MEMBERS ACTUAL<br>(including transfers) |
| JULY/AUG/SEPT         | 0             | 0         | 0             | JULY/AUG/SEPT         | 25                     | 23                      | 33                                                 |
| OCT/NOV/DEC           | 0             | 1         | 1             | OCT/NOV/DEC           | 25                     | 58                      | 107                                                |
| JAN/FEB/MAR           | 0             | 1         | 0             | JAN/FEB/MAR           | 25                     | 40                      | 35                                                 |
| APR/MAY/JUNE          | 1             | 0         | 0             | APR/MAY/JUNE          | 20                     | 24                      | 35                                                 |